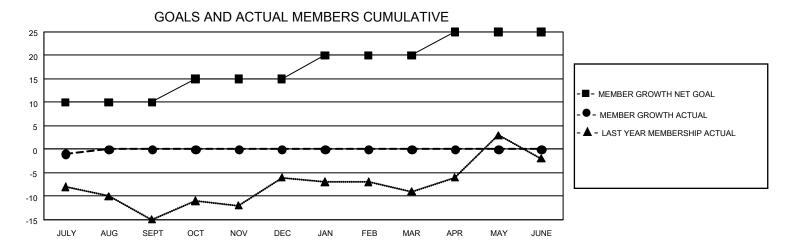

## GMT Constitutional Area 3, Group I

REPORT DOES NOT INCLUDE CLUBS IN UNDISTRICTED AREAS.

| Clubs         |               |             |               | Members               |                       |                         |                                                    |  |
|---------------|---------------|-------------|---------------|-----------------------|-----------------------|-------------------------|----------------------------------------------------|--|
|               | RESULTS FO    | R 2021-2022 |               | RESULTS FOR 2021-2022 |                       |                         |                                                    |  |
| QUARTER       | NEW CLUB GOAL | NEW CLUBS   | DROPPED CLUBS | QUARTER MEMB          | ER GROWTH NET<br>GOAL | MEMBER GROWTH<br>ACTUAL | DROPPED<br>MEMBERS ACTUAL<br>(including transfers) |  |
| JULY/AUG/SEPT | 0             | 0           | 1             | JULY/AUG/SEPT         | 10                    | 1                       | 2                                                  |  |
| OCT/NOV/DEC   | 0             | 0           | 0             | OCT/NOV/DEC           | 5                     | 0                       | 0                                                  |  |
| JAN/FEB/MAR   | 3             | 0           | 0             | JAN/FEB/MAR           | 5                     | 0                       | 0                                                  |  |
| APR/MAY/JUNE  | 0             | 0           | 0             | APR/MAY/JUNE          | 5                     | 0                       | 0                                                  |  |

## GOALS AND ACTUAL NEW CLUBS CUMULATIVE

| DROPPED CLUBS: 1         |   | 1 CLUBS OF 36 ADDED 1 OR MORE<br>NEW MEMBERS | GENDER DISTRIBUTION  MALE 288 (44.93%) |              |    |
|--------------------------|---|----------------------------------------------|----------------------------------------|--------------|----|
| DROPPED MEMBERS          |   |                                              | FEMALE                                 | 353 (55.07%) |    |
| DECEASED                 | 0 | CLICK HERE FOR CUMULATIVE                    | TOTAL FAMILY UNIT MEMBERS              |              | 16 |
| CLUB CANCELLED 0 OTHER 2 |   | MEMBERSHIP DATA                              | FAMILY MEMBERS PAYING HALF DUES        |              | 8  |
| TOTAL                    | 2 |                                              |                                        |              |    |